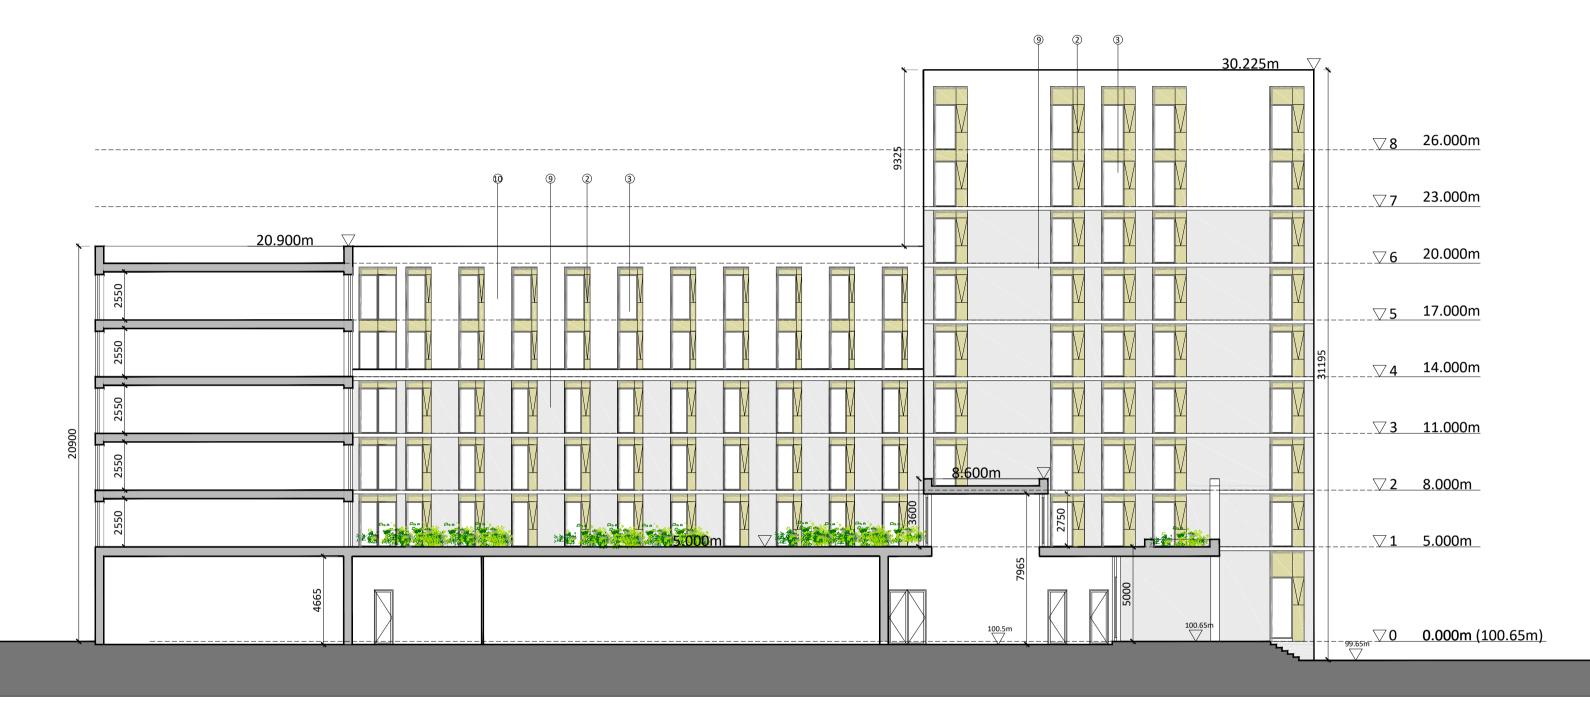

## EAST CONTEXTUAL ELEVATION SECTOR 2 - ELEVATION HH SCALE 1:200

SECTOR 3 CONTEXTUAL ELEVATION: HH

1. Selected Cream Brick 2. Powder Coated Alumium Panel 3. Aluminium Window 4. Glass Framed Balcony 5. Powder Coated Metal Frame

6. Selected Red Brick

7. Metal Framed Balcony

8. Louvered Metal Panel 9. Selected Grey Brick

10. Smooth Render Finish (White)

| Revision Description | Date | Rev. No. | Issued by |
|----------------------|------|----------|-----------|
| Planning             |      |          |           |
|                      |      |          |           |
|                      |      |          |           |
|                      |      |          |           |
|                      |      |          |           |
|                      |      |          |           |
|                      |      |          |           |
|                      |      |          |           |
|                      |      |          |           |
|                      |      |          |           |
|                      |      |          |           |